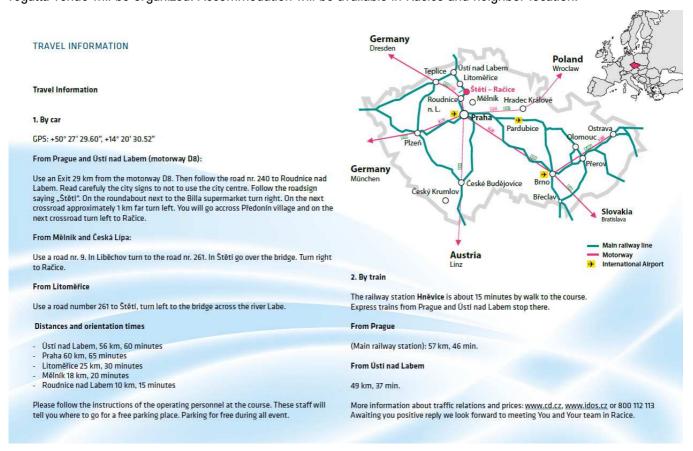

#### LOCATION:

National Olympic Centre Regatta Course, the location of the 2009 IDBF World Championship, 2014 EDBF European Championships and Open Czech National Dragon Boat Club Crew Championships is just 30 minutes from Prague and has successfully organized various sport events at European and World-wide level in the past and provides ideal conditions and facilities for the athletes as well as for spectators. The regatta course and whole complex has been recently renovated and is like brand new! It is situated in the north of Prague and it takes about 30 minutes by car on the new highway. A shuttle service between the accommodations and the regatta venue will be organized. Accommodation will be available in Račice and neighbor location.