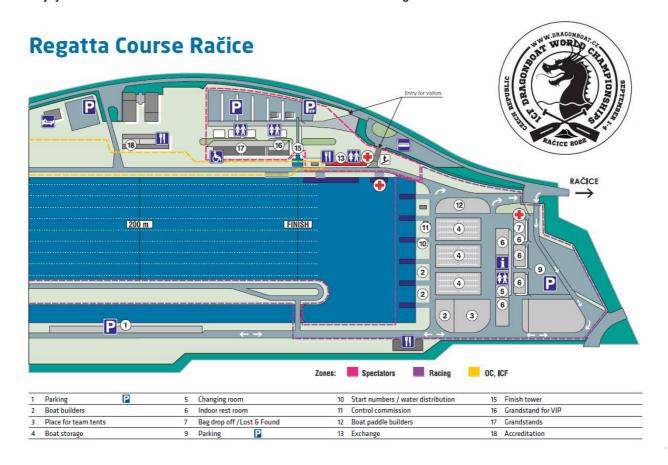

#### **REGATTA COURSE:**

The regatta course has 9 lanes of 9 meters or 6 lanes of 12 meters for 200 and 500 m, using the Albano system. Starts are equipped with the automatic start system Polaritas or new fixed starting blocks.

The total length of the water canal is 2350 meters and the width of main canal is 130 meters. The depth is 2.5–3 meters.

Photo finish and computerized results processing will be provided at the finish tower on site. There is a huge grandstand for spectators and guests incl. parking place available. VIP guests of the OrgCom and ICF will be able to enjoy the races from the VIP area with a view over the whole regatta course.